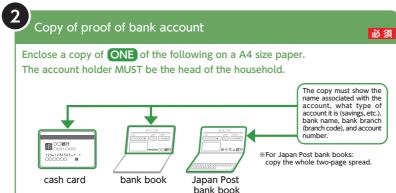

### 1 and 2 are REQUIRED.

Enclose copies of documents verifying the identity of the head of household (applicant) and the bank account for the transfer.

**3** is required ONLY for household members whose address on January 1, 2024 was not in Yokosuka (not including persons under age 15 with no income).

### Bank Account Information

Write your bank account information. The bank account must belong to the head of household designated in section 1. (Please do not submit a bank account which has not been used to make deposits or withdrawals for a long time).

### 3 Bank Account Information

◆Check the box of the type of bank you wish to use (check either option ① or ②) and fill out the required fields.

The account holder must be the head of the household designated in se ●Enclose a document that confirms your bank account information for the transfe

•Please do not submit a bank account which has not been used to make deposits or withdrawals for a long time, because it may not be

☐ Transfer to Japan Post Bank Account

|              | Account holder                                                                                                                                                                                                                                                                                                                                                                                                                                                                                                                                                                                                                                                                                                                                                                                                                                                                                                                                                                                                                                                                                                                                                                                                                                                                                                                                                                                                                                                                                                                                                                                                                                                                                                                                                                                                                                                                                                                                                                                                                                                                                                                 |                                                  | Account<br>type |        | Cod      | de             | Bank b     | oook nur  | mber    | Number |
|--------------|--------------------------------------------------------------------------------------------------------------------------------------------------------------------------------------------------------------------------------------------------------------------------------------------------------------------------------------------------------------------------------------------------------------------------------------------------------------------------------------------------------------------------------------------------------------------------------------------------------------------------------------------------------------------------------------------------------------------------------------------------------------------------------------------------------------------------------------------------------------------------------------------------------------------------------------------------------------------------------------------------------------------------------------------------------------------------------------------------------------------------------------------------------------------------------------------------------------------------------------------------------------------------------------------------------------------------------------------------------------------------------------------------------------------------------------------------------------------------------------------------------------------------------------------------------------------------------------------------------------------------------------------------------------------------------------------------------------------------------------------------------------------------------------------------------------------------------------------------------------------------------------------------------------------------------------------------------------------------------------------------------------------------------------------------------------------------------------------------------------------------------|--------------------------------------------------|-----------------|--------|----------|----------------|------------|-----------|---------|--------|
| Check<br>ONE | name                                                                                                                                                                                                                                                                                                                                                                                                                                                                                                                                                                                                                                                                                                                                                                                                                                                                                                                                                                                                                                                                                                                                                                                                                                                                                                                                                                                                                                                                                                                                                                                                                                                                                                                                                                                                                                                                                                                                                                                                                                                                                                                           |                                                  | savings         | 1      |          | 0 - *          |            |           |         | 1      |
| J. 12        | If you choose a Jap<br>book or on your ca                                                                                                                                                                                                                                                                                                                                                                                                                                                                                                                                                                                                                                                                                                                                                                                                                                                                                                                                                                                                                                                                                                                                                                                                                                                                                                                                                                                                                                                                                                                                                                                                                                                                                                                                                                                                                                                                                                                                                                                                                                                                                      | an Post Bank account, please enter t<br>sh card. | he code a       | and nu | ımber or | n the top left | of the mai | n page of | your sa | vings  |
| -            | / ATHEMATICAL AND AND ADDRESS OF THE PARTY O | Daniel Arabanak akhan khan                       |                 | - D -  | - t D    | . 1 .          |            |           |         |        |