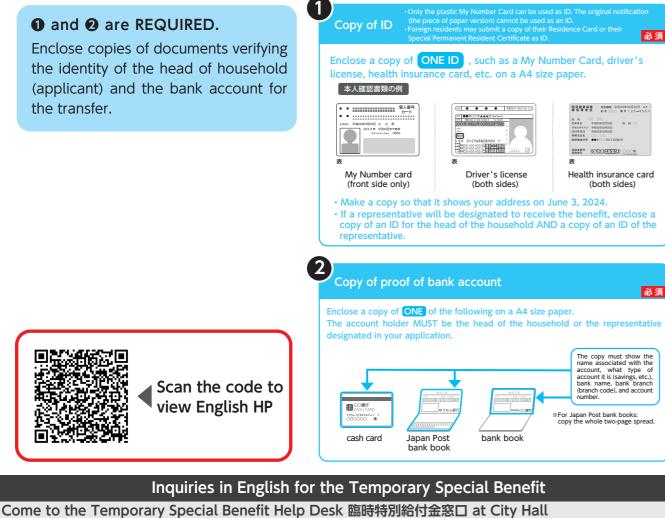

#### • and • are REQUIRED.

Enclose copies of documents verifying the identity of the head of household (applicant) and the bank account for the transfer.

Scan the code to view English HP

|                         | at City Hall | 4-573 |
|-------------------------|--------------|-------|
| orary Spec              | cial Benefit |       |
|                         |              |       |
| Japan Post<br>bank book | bank book    |       |